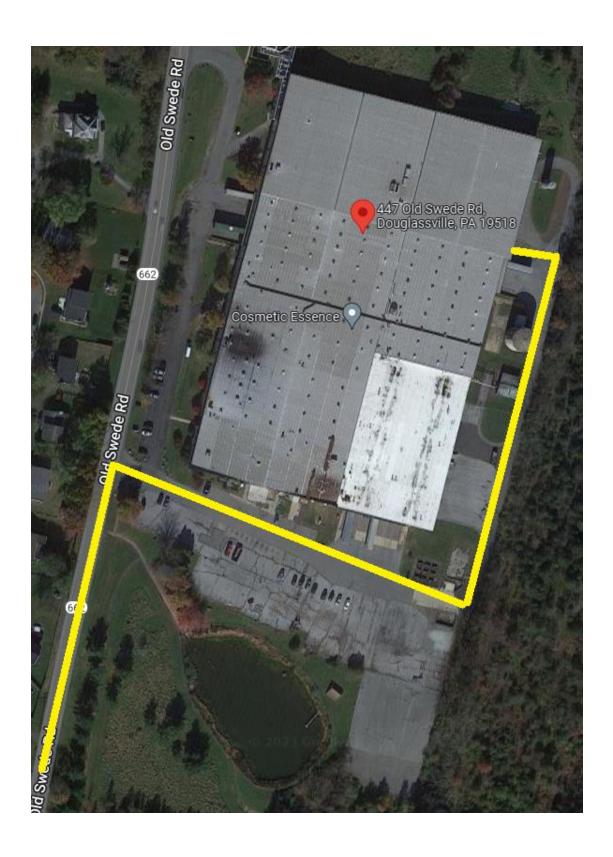

owards Reading

At the light, turn right on PA-662N

447 Old Swede Road will be on your right in 34 of a mile

3) From US-222N toward Reading, take exit for US-422E towards Pottstown

At the light, turn left on River Bridge Road

At the light, turn left on US-422W

At the light, turn right on PA-662N

447 Old Swede Road will be on your right in 3/4 of a mile

#### Dock door numbers



## **Directions:**

### 2 Birchmont Dr

Reading, PA 19606

 $\leftarrow$ 

Turn left onto E Neversink Rd Go 1.0 mi

 $\rightarrow$ 

Turn right onto US-422 BUS E Go 8.7 mi

 $\leftarrow$ 

Turn left onto Maplewood Dr Go 0.2 mi

 $\rightarrow$ 

Turn right onto W Postal Rd Go 0.1 mi

 $\leftarrow$ 

Turn left onto PA-662 N/Old Swede Rd Go 0.5 mi

# 447 Old Swede Rd

Douglassville, PA 19518 On right hand side