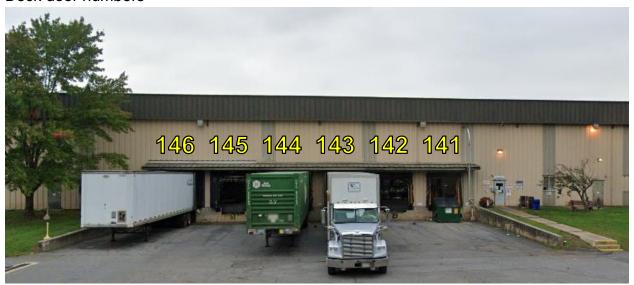

ns from US-222N
- 1) From I-78, take exit 54A towards Reading, merge onto PA-222S

Stay left at the split to take US-100S towards Pottstown

Take exit for US-422W towards Reading

At the light, turn right on PA-662N

447 Old Swede Road will be on your right in 3/4 of a mile

2) From the PA Turnpike, take exit 312 and stay right after the toll booth to merge onto PA-100N toward Pottstown

Take exit for US-422W towards Reading

At the light, turn right on PA-662N

447 Old Swede Road will be on your right in 34 of a mile

3) From US-222N toward Reading, take exit for US-422E towards Pottstown

At the light, turn left on River Bridge Road

At the light, turn left on US-422W

At the light, turn right on PA-662N

447 Old Swede Road will be on your right in 3/4 of a mile

#### Dock door numbers



## **Directions:**

### 2 Birchmont Dr

Reading, PA 19606

 $\leftarrow$ 

Turn left onto E Neversink Rd Go 1.0 mi

 $\rightarrow$ 

Turn right onto US-422 BUS E Go 8.7 mi

 $\leftarrow$ 

Turn left onto Maplewood Dr Go 0.2 mi

 $\rightarrow$ 

Turn right onto W Postal Rd Go 0.1 mi

 $\leftarrow$ 

Turn left onto PA-662 N/Old Swede Rd Go 0.5 mi

# 447 Old Swede Rd

Douglassville, PA 19518 On right hand side